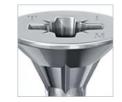

C2 Head Has Deep Recess To Prevent "CAM -OUT

The C2 Exterior Screw Has Been Plated With A Multi-Layer Protection System Consisting Of An Organic Top Coat Layer And A Zinc Base Layer To Provide Excellent Corrosion Protection In Exterior Applications And 1,000 Hours Salt Spray THE REAL