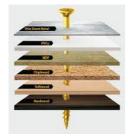

C2 Head Has Deep Recess To Prevent "CAM -OUT

The C2 Exterior Screw Has Been Plated With A Multi-Layer Protection System Consisting Of An Organic Top Coat Layer And A Zinc Base Layer To Provide Excellent Corrosion Protection In Exterior Applications And 1,000 Hours Salt Spray THE REAL